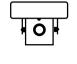

3) Wall Mount, aim to right

4) Wall Mount, aim to left

Remove the plastic dome cover. In order to get the correct picture, please always keep the screw indicator of the iron case on the top side.

#### ) Floor Mount:

Rotate the iron case in 180-degree so that the screw indicator is on the top side.